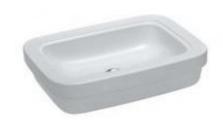

#### ARTICLE NAME: TABLE TOP BASIN

## SPECIFICATION DATA SHEET

| PRODUCT DETAILS     |                                                                                                 |             |                          |  |  |  |  |  |
|---------------------|-------------------------------------------------------------------------------------------------|-------------|--------------------------|--|--|--|--|--|
| Manufacturer :      | Artize                                                                                          | Туре:       | Table Top Basin          |  |  |  |  |  |
| Range               | Lexa Colour:                                                                                    |             | White                    |  |  |  |  |  |
| Outlet              | Horizontal                                                                                      | Material:   | Ceramic - Vitreous China |  |  |  |  |  |
| ITechnical Details: | ID of waste outlet hole 45 Ø+2 -3 mm                                                            | BOM doc.NO. | ASW/03/2018/15           |  |  |  |  |  |
|                     | Horizontal distance between the Bowl eage and the centre line of the waste outlet hole ≤ 210 mm |             |                          |  |  |  |  |  |