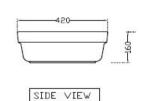

## TECHNICAL DIMENSIONS

ALL DIMENSIONS ARE IN MM. (TOLERANCE ± 5 MM)

| PRODUCT DIMENSIONS           |            |             |                 | USP |  |
|------------------------------|------------|-------------|-----------------|-----|--|
| Length (mm)                  | Width (mm) | Height (mm) | Net weight (kg) |     |  |
| 580                          | 420        | 160         | 14.25           |     |  |
| CARE AND CLEANING GUIDELINES |            |             |                 |     |  |