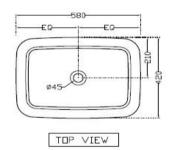

## TECHNICAL DIMENSIONS

ALL DIMENSIONS ARE IN MM. (TOLERANCE ± 5 MM)

| PRODUCT DIMENSIONS           |            |             |                 | USP |  |
|------------------------------|------------|-------------|-----------------|-----|--|
| Length (mm)                  | Width (mm) | Height (mm) | Net weight (kg) |     |  |
| 580                          | 420        | 160         | 14.25           |     |  |
| CARE AND CLEANING GUIDELINES |            |             |                 |     |  |

## SPECIFICATION DATA SHEET

| PRODUCT DETAILS     |                                                                                                 |             |                          |  |  |  |  |  |
|---------------------|-------------------------------------------------------------------------------------------------|-------------|--------------------------|--|--|--|--|--|
| Manufacturer :      | Artize                                                                                          | Туре:       | Table Top Basin          |  |  |  |  |  |
| Range               | Lexa Colour:                                                                                    |             | White                    |  |  |  |  |  |
| Outlet              | Horizontal                                                                                      | Material:   | Ceramic - Vitreous China |  |  |  |  |  |
| ITechnical Details: | ID of waste outlet hole 45 Ø+2 -3 mm                                                            | BOM doc.NO. | ASW/03/2018/15           |  |  |  |  |  |
|                     | Horizontal distance between the Bowl eage and the centre line of the waste outlet hole ≤ 210 mm |             |                          |  |  |  |  |  |